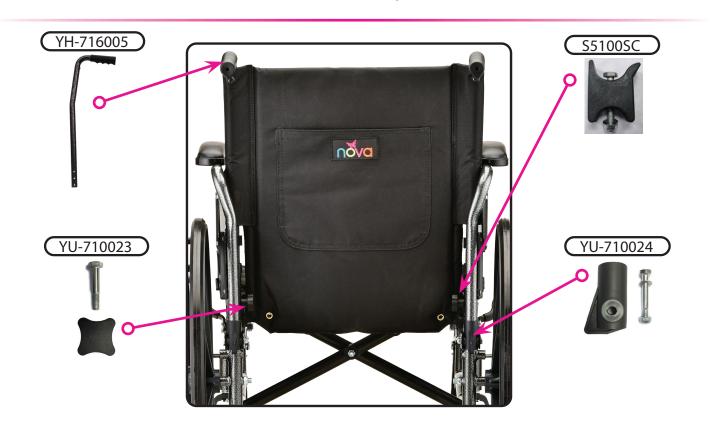

7160LE, 7161L, 7161SE Serial # Starting "YH"



CARE • QUALITY • INNOVATION



THE **NOVA** PROMISE

**CONTACT US!** We're here to help



info@novajoy.com

1800 557 6682

novajoy.com

### An important note from



Many parts listed and/or pictured on this breakdown may appear to be identical to the part(s) required but may actually be different, due to slight dimensional changes.

Please verify that the serial number on your wheelchair corresponds with the serial number series denoted in the below parts list. The serial number is located on a sticker that is attached to the frame near the front wheel (see Figure 1).

If you need further assistance, please call our customer service team at (800) 557-6682.

### Thank you!



Figure 1

# Main Body Components



# **Rear Frame Components**



**Footrest & Lower Frame Components** 



# Front Wheel Assembly

#### SEE SERIAL NUMBER REFERENCE AT THE BOTTOM



# Rear Wheel Assembly



|             | Item Number 7160L/7160LE/7161L/7161LE      |      |
|-------------|--------------------------------------------|------|
|             | 7160 Lightweight Wheelchair                |      |
| nova        | SERIAL # BEGINNING WITH "YH"               |      |
| ITEM NUMBER | DESCRIPTION                                | UOM  |
| YU-710016   | ANTI-RATTLE CLAMP AND SCREW                | EACH |
| YH-716004   | ANTI-TIPPER BLACK ADJ (PAIR)               | PAIR |
| YU-506019   | ARM PAD DESK ARM WITH SCREWS               | EACH |
| YU-506052   | ARM PAD FULL LENGTH WITH SCREW             | EACH |
| YU-506015   | AXLE SET FOR 8" WHEEL