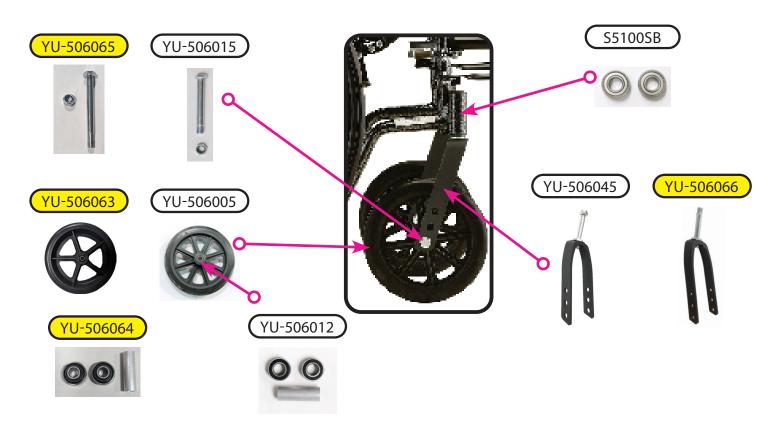

# Front Wheel Assembly

# Rear Wheel Assembly

|             | Item Number 7160L/7160LE/7161L/7161LE      |      |
|-------------|--------------------------------------------|------|
|             | 7160 Lightweight Wheelchair                |      |
| nova        | SERIAL # BEGINNING WITH "YH"               |      |
| ITEM NUMBER | DESCRIPTION                                | UOM  |
| YU-710016   | ANTI-RATTLE CLAMP AND SCREW                | EACH |
| YH-716004   | ANTI-TIPPER BLACK ADJ (PAIR)               | PAIR |
| YU-506019   | ARM PAD DESK ARM WITH SCREWS               | EACH |
| YU-506052   | ARM PAD FULL LENGTH WITH SCREW             | EACH |
| YU-506015   | AXLE SET FOR 8" WHEEL                      | SET  |
| YU-506013   | BEARING & SPACER SET FOR 24" WHEEL         | SET  |
| YU-506012   | BEARING & SPACER SET FOR 8" WHEEL          | SET  |
| YU-506041   | BRAKE LEFT                                 | EACH |
| YU-506042   | BRAKE RIGHT                                | EACH |
| YU-506011   | CAP FOR FOOTREST (PAIR)                    | PAIR |
| S5100SC     | CRADLE FOR REAR SEAT                       | EACH |
| YH-716002   | DESK ARM LEFT ALUM H/T                     | EACH |
| YH-716003   | DESK ARM RIGHT ALUM H/T                    | EACH |
| W-7001      | ELEVATING LEG RESTS                        | PAIR |
| YU-710007   | FOOT PLATE (PAIR) WITH HEEL LOOP           | PAIR |
| YH-716001   | FOOTRESTS BLACK (PAIR)                     | PAIR |
| YU-506045   | FORK FOR FRONT WHEEL                       | EACH |
| YH-716008   | FULL ARM LEFT ALUM H/T                     | EACH |
| YH-716009   | FULL ARM RIGHT ALUM H/T                    | EACH |
| YU-506039   | GRIP (PAIR)                                | PAIR |
| YU-506056   | HAND RIM FOR 24" WHEEL - INCLUDES 9 SCREWS | EACH |
| YH-716005   | HANDLE BAR H/T                             | EACH |
| YU-710019   | HEEL LOOP                                  | EACH |
| YU-506060   | HUB CAP FOR 24" WHEEL                      | PAIR |
| YU-710023   | KNOB & SCREW FOR HANDLE BAR                | EACH |
| YU-710026   | LEVER TO RELEASE FLIP BACK ARM             | EACH |
| YU-506054   | PLUG (PAIR) FOR FOOT REST                  | PAIR |
| YU-710021   | RECEIVER & CRADLE FRONT LEFT               | EACH |
| YU-710022   | RECEIVER & CRADLE FRONT RIGHT              | EACH |
| YU-710024   | RECEIVER REAR FOR DESK ARM                 | EACH |
| YU-506055   | SCREW FOR ARM PAD (2 PCS)                  | PAIR |
| YU-710020   | SCREW FOR CENTER OF CROSSBAR               | EACH |
| YU-710018   | SCREW FOR HEEL LOOP                        | EACH |
| YU-506034   | SEAT BELT FOR WHEELCHAIR                   | EACH |
| YU-710017   | SPACER CONTOURED                           | PAIR |
| YU-516005   | SUPPORT FOR CROSS BAR                      | EACH |
| S5100SB     | SWIVEL BEARING (PAIR)                      | PAIR |
| YU-506051   | TIP FOR BRAKE                              | EACH |

|             | Item Number 7160L/7160LE/7161LE |      |  |
|-------------|---------------------------------|------|--|
|             | 7160 Lightweight Wheelchair     |      |  |
| nova        | SERIAL # BEGINNING WITH "YH"    |      |  |
| ITEM NUMBER | DESCRIPTION                     | UOM  |  |
| YU-710008   | UPHOLSTERY BACK FOR 7160 NYLON  | EACH |  |
| YU-710009   | UPHOLSTERY SEAT FOR 7160 NYLON  | EACH |  |
| YU-506005   | 8" WHEEL FRONT                  | EACH |  |
| YH-716006   | 24" WHEEL REAR WITH CAP         | EACH |  |

| ITEM NUMBER | DESCRIPTION                       | UOM  |
|-------------|-----------------------------------|------|
| YU-506065   | AXLE SET FOR 8"WHEEL              | SET  |
| YU-506064   | BEARING & SPACER SET FOR 8" WHEEL | SET  |
| YU-506066   | FORK FOR FRONT WHEEL              | EACH |
| YU-506063   | WHEEL 8" FRONT                    | EACH |