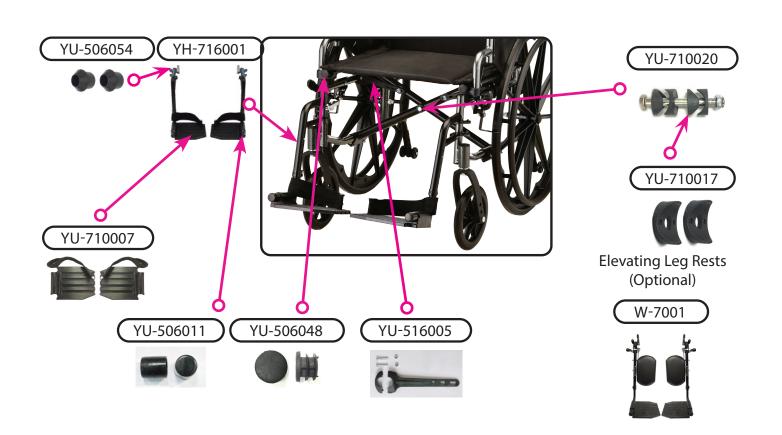

# **Rear Frame Components**

**Footrest & Lower Frame Components** 

# Rear Wheel Assembly

|             | Item Number 7160L/7160LE/7161L/7161LE      |      |
|-------------|--------------------------------------------|------|
|             | 7160 Lightweight Wheelchair                |      |
| nova        | SERIAL # BEGINNING WITH "YH"               |      |
| ITEM NUMBER | DESCRIPTION                                | UOM  |
| YU-710016   | ANTI-RATTLE CLAMP AND SCREW                | EACH |
| YH-716004   | ANTI-TIPPER BLACK ADJ (PAIR)               | PAIR |
| YU-506019   | ARM PAD DESK ARM WITH SCREWS               | EACH |
| YU-506052   | ARM PAD FULL LENGTH WITH SCREW             | EACH |
| YU-506015   | AXLE SET FOR 8" WHEEL                      | SET  |
| YU-506013   | BEARING & SPACER SET FOR 24" WHEEL         | SET  |
| YU-506012   | BEARING & SPACER SET FOR 8" WHEEL          | SET  |
| YU-506041   | BRAKE LEFT                                 | EACH |
| YU-506042   | BRAKE RIGHT                                | EACH |
| YU-506011   | CAP FOR FOOTREST (PAIR)                    | PAIR |
| S5100SC     | CRADLE FOR REAR SEAT                       | EACH |
| YH-716002   | DESK ARM LEFT ALUM H/T                     | EACH |
| YH-716003   | DESK ARM RIGHT ALUM H/T                    | EACH |
| W-7001      | ELEVATING LEG RESTS                        | PAIR |
| YU-710007   | FOOT PLATE (PAIR) WITH HEEL LOOP           | PAIR |
| YH-716001   | FOOTRESTS BLACK (PAIR)                     | PAIR |
| YU-506045   | FORK FOR FRONT WHEEL                       | EACH |
| YH-716008   | FULL ARM LEFT ALUM H/T                     | EACH |
| YH-716009   | FULL ARM RIGHT ALUM H/T                    | EACH |
| YU-506039   | GRIP (PAIR)                                | PAIR |
| YU-506056   | HAND RIM FOR 24" WHEEL - INCLUDES 9 SCREWS | EACH |
| YH-716005   | HANDLE BAR H/T                             | EACH |
| YU-710019   | HEEL LOOP                                  | EACH |
| YU-506060   | HUB CAP FOR 24" WHEEL                      | PAIR |
| YU-710023   | KNOB & SCREW FOR HANDLE BAR                | EACH |
| YU-710026   | LEVER TO RELEASE FLIP BACK ARM             | EACH |
| YU-506054   | PLUG (PAIR) FOR FOOT REST                  | PAIR |
| YU-710021   | RECEIVER & CRADLE FRONT LEFT               | EACH |
| YU-710022   | RECEIVER & CRADLE FRONT RIGHT              | EACH |
| YU-710024   | RECEIVER REAR FOR DESK ARM                 | EACH |
| YU-506055   | SCREW FOR ARM PAD (2 PCS)                  | PAIR |
| YU-710020   | SCREW FOR CENTER OF CROSSBAR               | EACH |
| YU-710018   | SCREW FOR HEEL LOOP                        | EACH |
| YU-506034   | SEAT BELT FOR WHEELCHAIR                   | EACH |
| YU-710017   | SPACER CONTOURED                           | PAIR |
| YU-516005   | SUPPORT FOR CROSS BAR                      | EACH |
| S5100SB     | SWIVEL BEARING (PAIR)                      | PAIR |
| YU-506051   | TIP FOR BRAKE                              | EACH |

|             | Item Number 7160L/7160LE/7161LE |      |  |
|-------------|---------------------------------|------|--|
|             | 7160 Lightweight Wheelchair     |      |  |
| nova        | SERIAL # BEGINNING WITH "YH"    |      |  |
| ITEM NUMBER | DESCRIPTION                     | UOM  |  |
| YU-710008   | UPHOLSTERY BACK FOR 7160 NYLON  | EACH |  |
| YU-710009   | UPHOLSTERY SEAT FOR 7160 NYLON  | EACH |  |
| YU-506005   | 8" WHEEL FRONT                  | EACH |  |
| YH-716006   | 24" WHEEL REAR WITH CAP         | EACH |  |