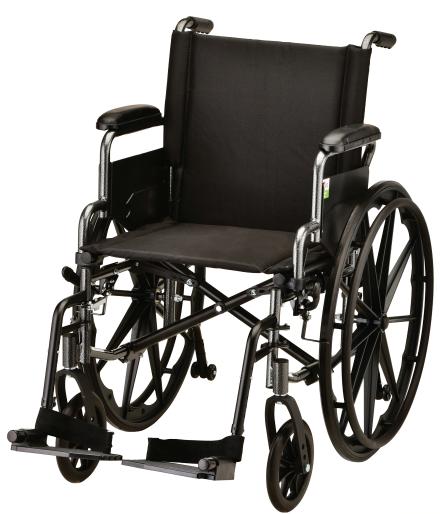

Parts Breakdown For models: 7160L, 7160LE, 7161L, 7161SE Serial # Starting "YH"



CARE • QUALITY • INNOVATION



THE **NOVA** PROMISE

**CONTACT US!** We're here to help



info@novajoy.com

1800 557 6682

novajoy.com

### An important note from



Many parts listed and/or pictured on this breakdown may appear to be identical to the part(s) required but may actually be different, due to slight dimensional changes.

Please verify that the serial number on your wheelchair corresponds with the serial number series denoted in the below parts list. The serial number is located on a sticker that is attached to the frame near the front wheel (see Figure 1).

If you need further assistance, please call our customer service team at (800) 557-6682.

### Thank you!



Figure 1

# Main Body Components



# **Rear Frame Components**



**Footrest & Lower Frame Components** 



# F