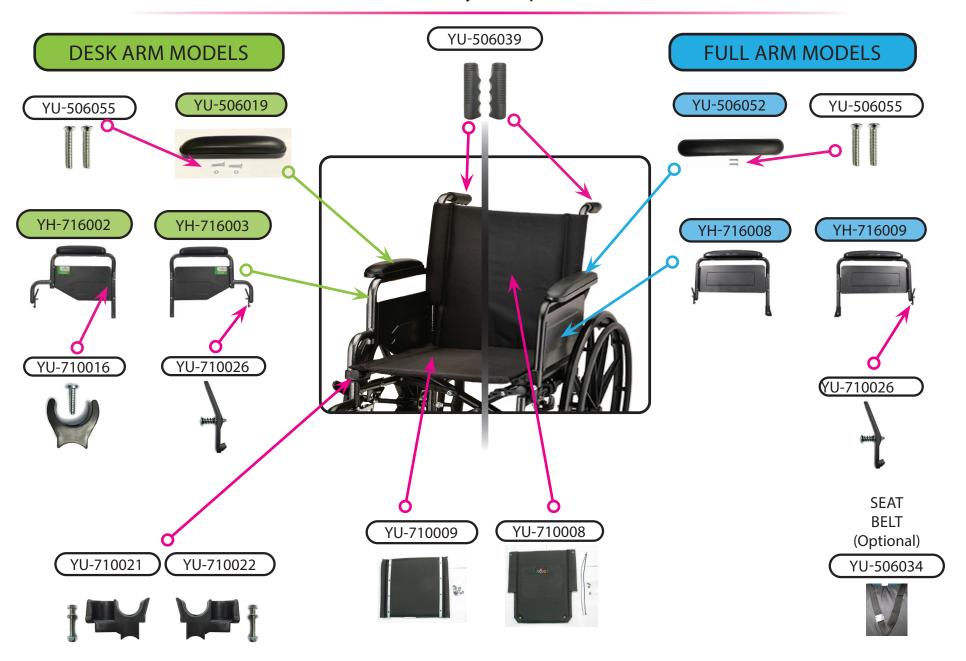

ts Breakdown For models: 7160L, 7160LE, 7161L, 7161SE Serial # Starting "YH"



CARE • QUALITY • INNOVATION



THE **NOVA** PROMISE

**CONTACT US!** We're here to help



info@novajoy.com

1800 557 6682

novajoy.com

### An important note from



Many parts listed and/or pictured on this breakdown may appear to be identical to the part(s) required but may actually be different, due to slight dimensional changes.

Please verify that the serial number on your wheelchair corresponds with the serial number series denoted in the below parts list. The serial number is located on a sticker that is attached to the frame near the front wheel (see Figure 1).

If you need further assistance, please call our customer service team at (800) 557-6682.

### Thank you!



Figure 1

# Main Body Components



# **Rear Frame Components**



**Footrest & Lower Frame Components** 



# Front Wheel Assembly

#### SEE SERIAL NUMBER REFERENCE AT THE BOTTOM



# Rear Wheel Assembly



|             | Item Number 7160L/7160LE/7161L/7161LE      |      |
|-------------|--------------------------------------------|------|
|             | 7160 Lightweight Wheelchair                |      |
| nova        | SERIAL # BEGINNING WITH "YH"               |      |
| ITEM NUMBER | DESCRIPTION                                | UOM  |
| YU-710016   | ANTI-RATTLE CLAMP AND SCREW                | EACH |
| YH-716004   | ANTI-TIPPER BLACK ADJ (PAIR)               | PAIR |
| YU-506019   | ARM PAD DESK ARM WITH SCREWS               | EACH |
| YU-506052   | ARM PAD FULL LENGTH WITH SCREW             | EACH |
| YU-506015