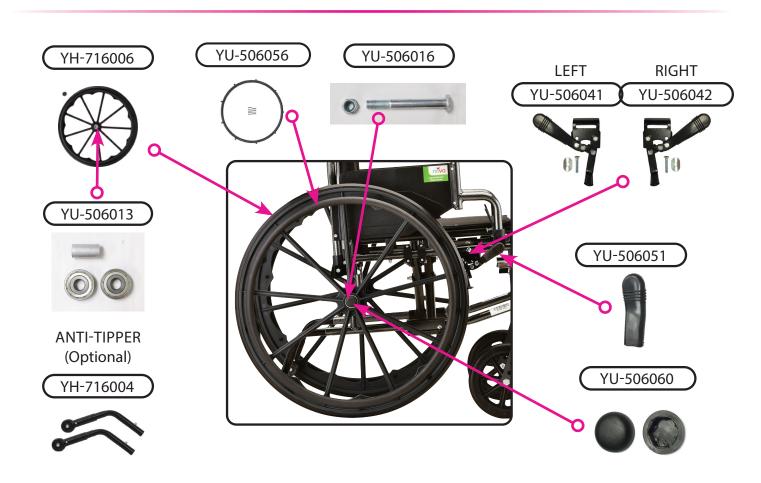

# Rear Wheel Assembly

|             | Item Number 7160L/7160LE/7161L/7161LE      |      |
|-------------|--------------------------------------------|------|
|             | 7160 Lightweight Wheelchair                |      |
| nova        | SERIAL # BEGINNING WITH "YH"               |      |
| ITEM NUMBER | DESCRIPTION                                | UOM  |
| YU-710016   | ANTI-RATTLE CLAMP AND SCREW                | EACH |
| YH-716004   | ANTI-TIPPER BLACK ADJ (PAIR)               | PAIR |
| YU-506019   | ARM PAD DESK ARM WITH SCREWS               | EACH |
| YU-506052   | ARM PAD FULL LENGTH WITH SCREW             | EACH |
| YU-506015   | AXLE SET FOR 8" WHEEL                      | SET  |
| YU-506013   | BEARING & SPACER SET FOR 24" WHEEL         | SET  |
| YU-506012   | BEARING & SPACER SET FOR 8" WHEEL          | SET  |
| YU-506041   | BRAKE LEFT                                 | EACH |
| YU-506042   | BRAKE RIGHT                                | EACH |
| YU-506011   | CAP FOR FOOTREST (PAIR)                    | PAIR |
| S5100SC     | CRADLE FOR REAR SEAT                       | EACH |
| YH-716002   | DESK ARM LEFT ALUM H/T                     | EACH |
| YH-716003   | DESK ARM RIGHT ALUM H/T                    | EACH |
| W-7001      | ELEVATING LEG RESTS                        | PAIR |
| YU-710007   | FOOT PLATE (PAIR) WITH HEEL LOOP           | PAIR |
| YH-716001   | FOOTRESTS BLACK (PAIR)                     | PAIR |
| YU-506045   | FORK FOR FRONT WHEEL                       | EACH |
| YH-716008   | FULL ARM LEFT ALUM H/T                     | EACH |
| YH-716009   | FULL ARM RIGHT ALUM H/T                    | EACH |
| YU-506039   | GRIP (PAIR)                                | PAIR |
| YU-506056   | HAND RIM FOR 24" WHEEL - INCLUDES 9 SCREWS | EACH |
| YH-716005   | HANDLE BAR H/T                             | EACH |
| YU-710019   | HEEL LOOP                                  | EACH |
| YU-506060   | HUB CAP FOR 24" WHEEL                      | PAIR |
| YU-710023   | KNOB & SCREW FOR HANDLE BAR                | EACH |
| YU-710026   | LEVER TO RELEASE FLIP BACK ARM             | EACH |
| YU-506054   | PLUG (PAIR) FOR FOOT REST                  | PAIR |
| YU-710021   | RECEIVER & CRADLE FRONT LEFT               | EACH |
| YU-710022   | RECEIVER & CRADLE FRONT RIGHT              | EACH |
| YU-710024   | RECEIVER REAR FOR DESK ARM                 | EACH |
| YU-506055   | SCREW FOR ARM PAD (2 PCS)                  | PAIR |
| YU-710020   | SCREW FOR CENTER OF CROSSBAR               | EACH |
| YU-710018   | SCREW FOR HEEL LOOP                        | EACH |
| YU-506034   | SEAT BELT FOR WHEELCHAIR                   | EACH |
| YU-710017   | SPACER CONTOURED                           | PAIR |
| YU-516005   | SUPPORT FOR CROSS BAR                      | EACH |
| S5100SB     | SWIVEL BEARING (PAIR)                      | PAIR |
| YU-506051   | TIP FOR BRAKE                              | EACH |

|             | Item Number 7160L/7160LE/7161LE |      |  |
|-------------|---------------------------------|------|--|
|             | 7160 Lightweight Wheelchair     |      |  |
| nova        | SERIAL # BEGINNING WITH "YH"    |      |  |
| ITEM NUMBER | DESCRIPTION                     | UOM  |  |
| YU-710008   | UPHOLSTERY BACK FOR 7160 NYLON  | EACH |  |
| YU-710009   | UPHOLSTERY SEAT FOR 7160 NYLON  | EACH |  |
| YU-506005   | 8" WHEEL FRONT                  | EACH |  |
| YH-716006   | 24" WHEEL REAR WITH CAP         | EACH |  |