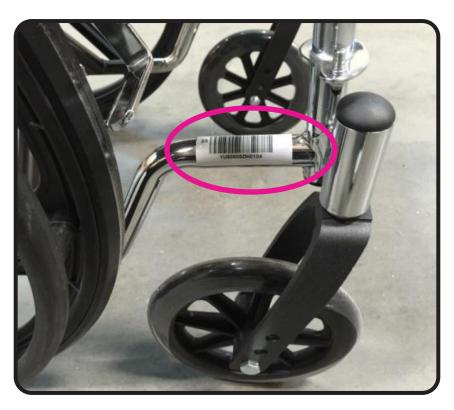

### An important note from

Many parts listed and/or pictured on this breakdown may appear to be identical to the part(s) required but may actually be different, due to slight dimensional changes.

Please verify that the serial number on your wheelchair corresponds with the serial number series denoted in the below parts list. The serial number is located on a sticker that is attached to the frame near the front wheel (see Figure 1).

### Thank you!

Figure 1

#### SEE SERIAL NUMBER REFERENCE AT THE BOTTOM